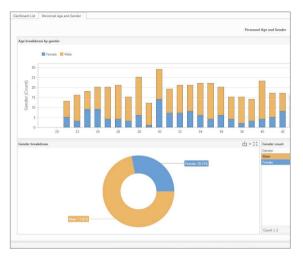

## New in 22 - Dashboards...

New for 2022, Dashboards are designed to display data from the Personnel, Absence Management and Attendance modules. There are Dashboards that provide static data, variable date range data and a real-time view of current attendance levels.

Remember that the Dashboard and Report Viewer can be installed on PCs that are not running the timeware software.

#### WHAT'S NEXT

If you would like a demonstration of the new Dashboards and you don't want to wait until your SLA upgrade, please contact Customer Care on the number below and we can organise an on-site or Teams meeting at a time to suit you.

For more information about timeware<sup>®</sup> Dashboards, please contact timeware<sup>®</sup> Customer Care on +44 (0)1706 658222 or support@timeware.co.uk