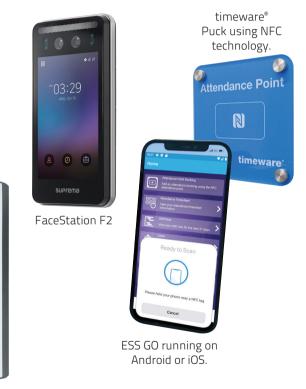

## It's Time to Change...

Thanks to our status as a Suprema Inc. Integration Partner, we now have a great range of Proximity, Fingerprint and Face-Recognition devices that work seamlessly with timeware<sup>®</sup> Software.

With features that include IP65, IP67 and IK09 ratings plus live finger detection, PoE, Robust Device Security and Data Encryption, Suprema Inc. devices are the obvious choice for timeware® customers looking to enhance their Work Force Management Software by replacing legacy hardware with the next generation of Proximity and Biometric options.

timeware<sup>®</sup> Pucks that make attendance booking at remote locations a low-cost and easy to implement option.

I hope that you find this edition of timelines interesting and may I take this opportunity to thank you for your continued support.