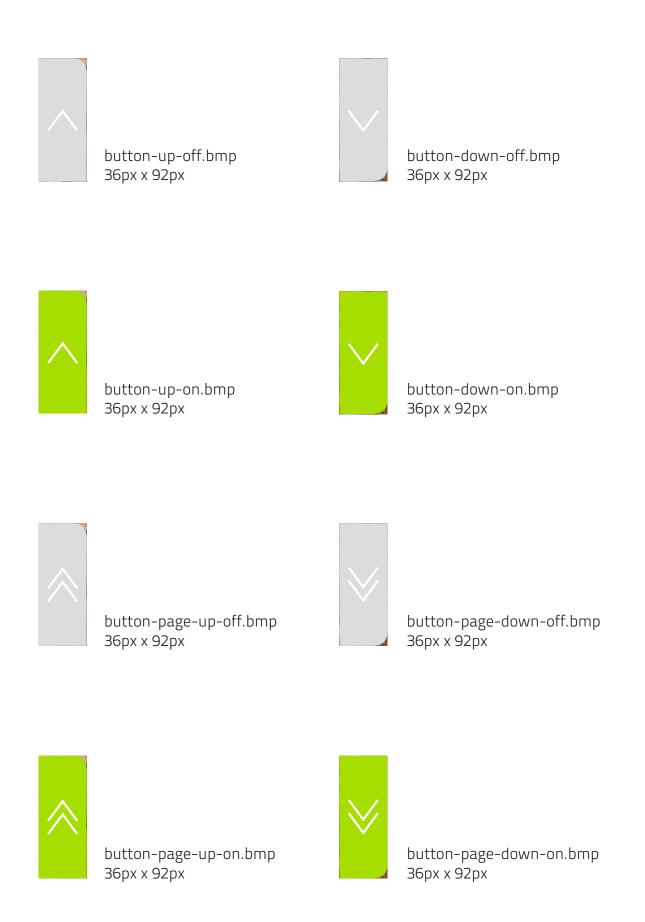

## Theme guide for timeware® t9-75xx touchscreen artwork

Over the following four pages you will find examples of the images that make up 'Themes' on the t9-75xx range of terminals.

It is essential that the images sizes quoted are adhered to exactly. Incorrect images size may cause your terminal to corrupt and reset!

background1.bmp 480px x 272px

background1-box.bmp 480px x 184px

background2.bmp 480px x 272px

background1.bmp 480px x 272px

background2-box.bmp 480px x 184px

seperator1a.bmp 452px x 8px

seperator1b.bmp 452px x 8px

seperator2a.bmp 416px x 8px

seperator2b.bmp 416px x 8px

function-key1.bmp 76px x 94px

function-key2.bmp 76px x 94px

function-key3.bmp 76px x 94px

function-key4.bmp 76px x 94px

function-key9.bmp 76px x 94px

function-key5.bmp 76px x 94px

function-key6.bmp 76px x 94px

function-key7.bmp 76px x 94px

function-key8.bmp 76px x 94px

keyboard.bmp 480px x 272px

character-colon.bmp 56px x 56px

character-slash.bmp 56px x 56px

button-yes.bmp 32px x 32px

button-no.bmp 32px x 32px