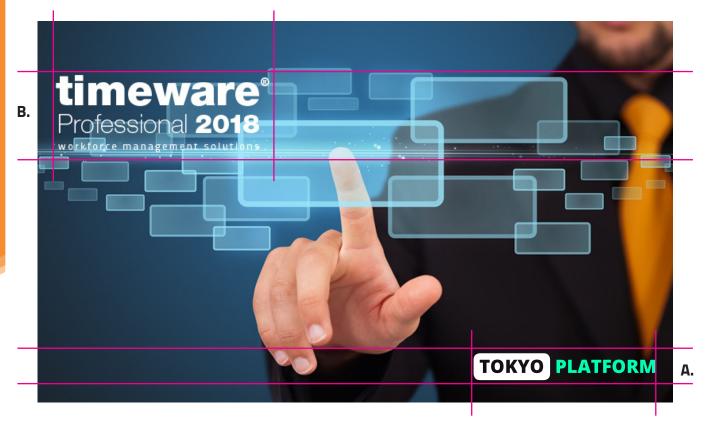

## Theme guide for timeware® v13 t13-7xxx touchscreen artwork

Below you will find an example of the image that makes up a 'Theme' on the t13-7xxx range of terminals.

It is essential that the image sizes quoted are adhered to exactly. Incorrect image size may cause your terminal to corrupt and reset!

Background image size = 800px x 480px

**A.** Your logo size = to fit within space 90 x 15mm Logo position must be: 10mm from right and 86mm from top.

**B.** Client logo size = to fit within space 95 x 36mm Logo position must be: 10mm from left and 23mm from top.